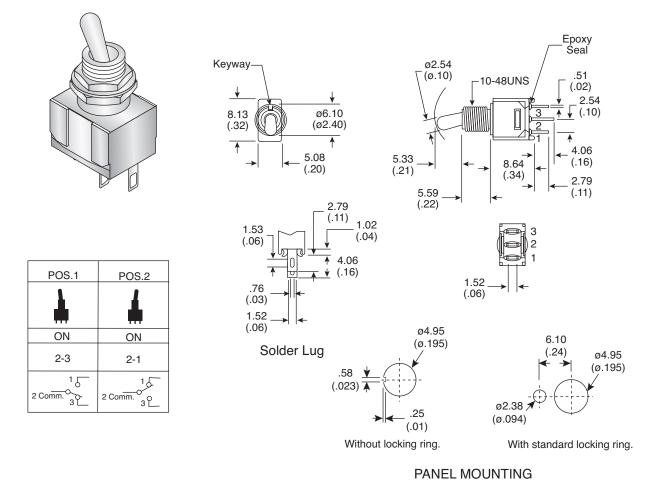

### Dimensions: mm (in.)

#### **Mechanical Specifications:**

• Operating Temperature: -30° C to +85° C